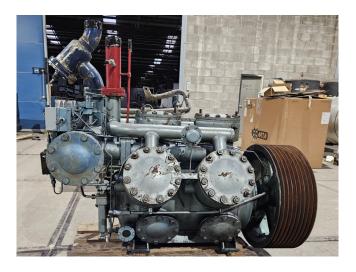

### Grasso K 40.20X110

#### Used Grasso K 40.20X110

Used Grasso K 40.20X110 reciprocating compressor on NH3. Complete with safety switches/gauges, liquid line filter drier and sight glass. The compressor has a displacement of 400 m3 /h. \*Why choose for HOSBV? Were not only the largest used refrigeration specialist in Europe, but also, we deliver all equipment including an extensive test, warranty and industrial cleaning. \*Optional we can also perform a new paint job and arrange the logistics. safety switches/gauges.