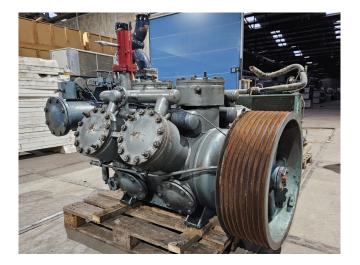

### Grasso K 40.20X110

### **Specifications**

| Brand             | Grasso            |
|-------------------|-------------------|
| Туре              | K 40.20X110       |
| Refrigerant       | NH 3 (ammonia)    |
| kW at -20ºC/+40ºC | 242,5             |
| kW at -30ºC/+40ºC | 152,2             |
| m3 / h            | 400               |
| Sizes             | 1630x1050x1450 mm |
|                   | (LxWxH)           |
| Stock             | 1                 |
|                   |                   |

#### Used Grasso K 40.20X110

Used Grasso K 40.20X110 reciprocating compressor on NH3. Complete with safety switches/gauges, liquid line filter drier and sight glass. The compressor has a displacement of 400 m3 /h. \*Why choose for HOSBV? Were not only the largest used refrigeration specialist in Europe, but also, we deliver all equipment including an extensive test, warranty and industrial cleaning. \*Optional we can also perform a new paint job and arrange the logistics. safety switches/gauges.