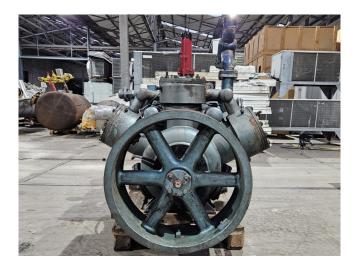

### Grasso K 40.20X110

### **Specifications**

| Brand             | Grasso            |
|-------------------|-------------------|
| Туре              | K 40.20X110       |
| Refrigerant       | NH 3 (ammonia)    |
| kW at -20ºC/+40ºC | 242,5             |
| kW at -30ºC/+40ºC | 152,2             |
| m3 / h            | 400               |
| Sizes             | 1630x1050x1450 mm |
|                   | (LxWxH)           |
| Stock             | 1                 |
|                   |                   |

#### Used Grasso K 40.20X110

Used Grasso K 40.20X110 reciprocating compressor on NH3. Complete with safety switches/gauges, liquid line filter drier and sight glass. The compressor has a displacement of 400 m3 /h. \*Why choose for HOSBV? Were not only the largest used refrigeration specialist in Europe, but also, we deliver all equipment including an extensive test, warranty and industrial cleaning. \*Optional we can also perform a new paint job and arrange the logistics. safety switches/gauges.