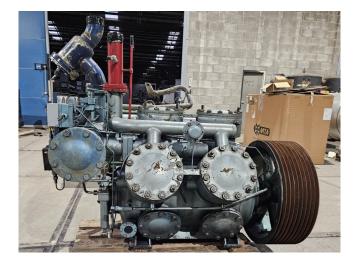

### Grasso K 40.20X110

#### Used Grasso K 40.20X110

Used Grasso K 40.20X110 reciprocating compressor on NH3. Complete with safety switches/gauges, liquid line filter drier and sight glass. The compressor has a displacement of 400 m3 /h. \*Why choose for HOSBV? Were not only the largest used refrigeration specialist in Europe, but also, we deliver all equipment including an extensive test, warranty and industrial cleaning. \*Optional we can also perform a new paint job and arrange the logistics. safety switches/gauges.