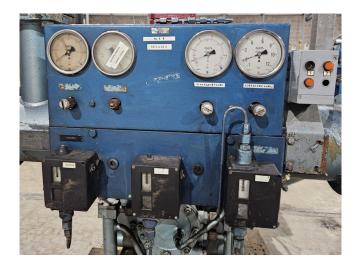

#### Used Grasso K 40.20X110

Used Grasso K 40.20X110 reciprocating compressor on NH3. Complete with safety switches/gauges, liquid line filter drier and sight glass. The compressor has a displacement of 400 m3 /h. \*Why choose for HOSBV? Were not only the largest used refrigeration specialist in Europe, but also, we deliver all equipment including an extensive test, warranty and industrial cleaning. \*Optional we can also perform a new paint job and arrange the logistics. safety switches/gauges.