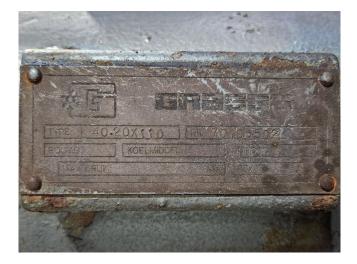

### **Specifications**

| Brand             | Grasso            |
|-------------------|-------------------|
| Туре              | K 40.20X110       |
| Refrigerant       | NH 3 (ammonia)    |
| kW at -20ºC/+40ºC | 242,5             |
| kW at -30ºC/+40ºC | 152,2             |
| m3 / h            | 400               |
| Sizes             | 1630x1050x1450 mm |
|                   | (LxWxH)           |
| Stock             | 1                 |
|                   |                   |