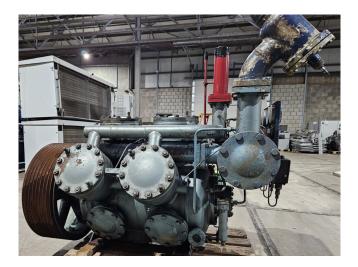

### Grasso K 40.20X110

#### Used Grasso K 40.20X110

Used Grasso K 40.20X110 reciprocating compressor on NH3. Complete with safety switches/gauges, liquid line filter drier and sight glass. The compressor has a displacement of 400 m3 /h. \*Why choose for HOSBV? Were not only the largest used refrigeration specialist in Europe, but also, we deliver all equipment including an extensive test, warranty and industrial cleaning. \*Optional we can also perform a new paint job and arrange the logistics. safety switches/gauges.