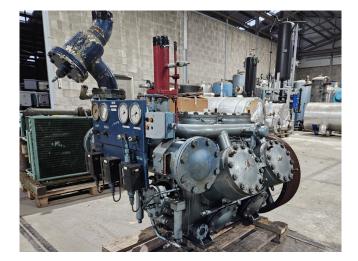

### Grasso K 40.20X110

### **Specifications**

| Brand             | Grasso            |
|-------------------|-------------------|
| Туре              | K 40.20X110       |
| Refrigerant       | NH 3 (ammonia)    |
| kW at -20ºC/+40ºC | 242,5             |
| kW at -30ºC/+40ºC | 152,2             |
| m3 / h            | 400               |
| Sizes             | 1630x1050x1450 mm |
|                   | (LxWxH)           |
| Stock             | 1                 |
|                   |                   |

#### Used Grasso K 40.20X110

Used Grasso K 40.20X110 reciprocating compressor on NH3. Complete with safety switches/gauges, liquid line filter drier and sight glass. The compressor has a displacement of 400 m3 /h. \*Why choose for HOSBV? Were not only the largest used refrigeration specialist in Europe, but also, we deliver all equipment including an extensive test, warranty and industrial cleaning. \*Optional we can also perform a new paint job and arrange the logistics. safety switches/gauges.