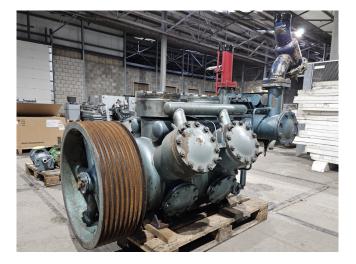

### Grasso K 40.20X110

### **Specifications**

| Brand             | Grasso            |
|-------------------|-------------------|
| Туре              | K 40.20X110       |
| Refrigerant       | NH 3 (ammonia)    |
| kW at -20ºC/+40ºC | 242,5             |
| kW at -30ºC/+40ºC | 152,2             |
| m3 / h            | 400               |
| Sizes             | 1630x1050x1450 mm |
|                   | (LxWxH)           |
| Stock             | 1                 |
|                   |                   |

#### Used Grasso K 40.20X110

Used Grasso K 40.20X110 reciprocating compressor on NH3. Complete with safety switches/gauges, liquid line filter drier and sight glass. The compressor has a displacement of 400 m3 /h. \*Why choose for HOSBV? Were not only the largest used refrigeration specialist in Europe, but also, we deliver all equipment including an extensive test, warranty and industrial cleaning. \*Optional we can also perform a new paint job and arrange the logistics. safety switches/gauges.