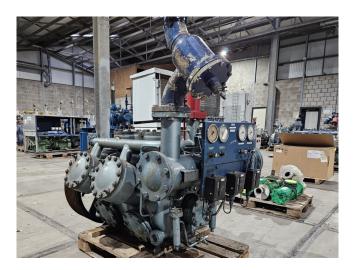

### Grasso K 40.20X110

### **Specifications**

| Brand             | Grasso            |
|-------------------|-------------------|
| Туре              | K 40.20X110       |
| Refrigerant       | NH 3 (ammonia)    |
| kW at -20ºC/+40ºC | 242,5             |
| kW at -30ºC/+40ºC | 152,2             |
| m3 / h            | 400               |
| Sizes             | 1630x1050x1450 mm |
|                   | (LxWxH)           |
| Stock             | 1                 |
|                   |                   |

#### Used Grasso K 40.20X110

Used Grasso K 40.20X110 reciprocating compressor on NH3. Complete with safety switches/gauges, liquid line filter drier and sight glass. The compressor has a displacement of 400 m3 /h. \*Why choose for HOSBV? Were not only the largest used refrigeration specialist in Europe, but also, we deliver all equipment including an extensive test, warranty and industrial cleaning. \*Optional we can also perform a new paint job and arrange the logistics. safety switches/gauges.