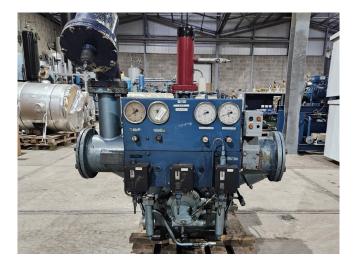

### Grasso K 40.20X110

### **Specifications**

| Brand             | Grasso            |
|-------------------|-------------------|
| Туре              | K 40.20X110       |
| Refrigerant       | NH 3 (ammonia)    |
| kW at -20ºC/+40ºC | 242,5             |
| kW at -30ºC/+40ºC | 152,2             |
| m3 / h            | 400               |
| Sizes             | 1630x1050x1450 mm |
|                   | (LxWxH)           |
| Stock             | 1                 |
|                   |                   |

#### Used Grasso K 40.20X110

Used Grasso K 40.20X110 reciprocating compressor on NH3. Complete with safety switches/gauges, liquid line filter drier and sight glass. The compressor has a displacement of 400 m3 /h. \*Why choose for HOSBV? Were not only the largest used refrigeration specialist in Europe, but also, we deliver all equipment including an extensive test, warranty and industrial cleaning. \*Optional we can also perform a new paint job and arrange the logistics. safety switches/gauges.